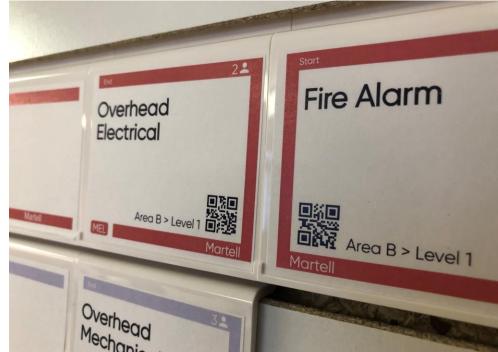

# Schedule Validation

## Schedule Validation

# Schedule Validation – Steel Actual