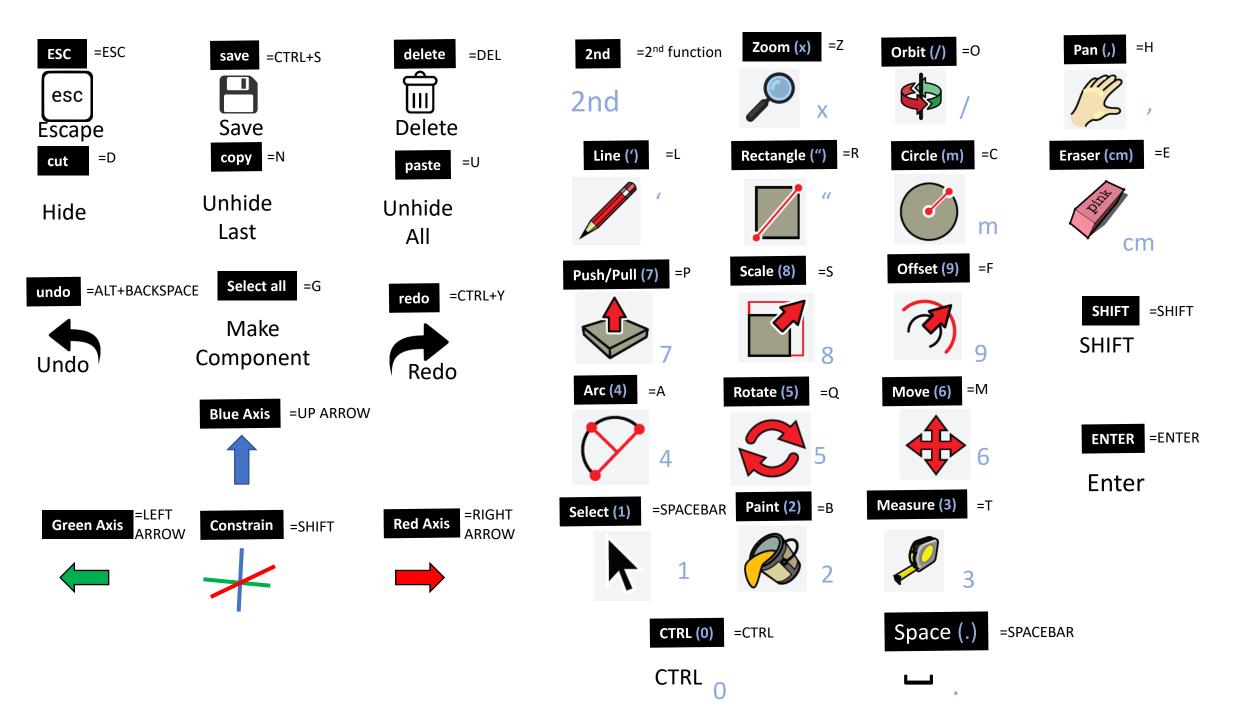

# Time Machine Controller

# Customer Feedback:

- Awesome Concept!
- Easy to use
- Clunky Design
- Large Form Factor
- Loud Buttons
- Driver Issues
- Corded
- Fragile USB Connection

#### TimeMachine 2.0

- Awesome Concept!
- Easy to use
- Sleek Design
- One-Handed Use
- Quiet Buttons
- Solid Drivers
- Cordless
- Tiny USB Dongle

Mouse wheel up Next viewpoint Mouse left click —

Skip to beginning Play backwards Stop

Step backwards

Next animation Middle Mouse Button Mouse wheel down Skip to end Speed up Play forwards Slow down Step forward

#### 😵 Bluetooth"

# Sketchup Controller