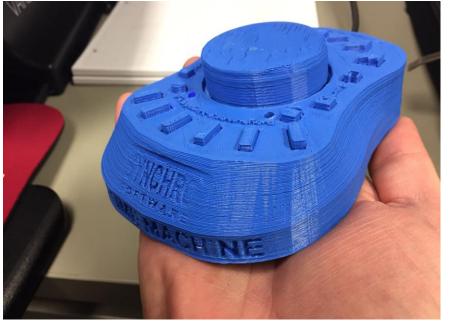

# Time Machine Controller

# Customer Feedback:

- Awesome Concept!
- Easy to use
- Clunky Design
- Large Form Factor
- Loud Buttons
- Driver Issues
- Corded
- Fragile USB Connection

#### TimeMachine 2.0

- Awesome Concept!
- Easy to use
- Sleek Design
- One-Handed Use
- Quiet Buttons
- Solid Drivers
- Cordless
- Tiny USB Dongle

Mouse wheel up Next viewpoint Mouse left click —

Skip to beginning Play backwards Stop