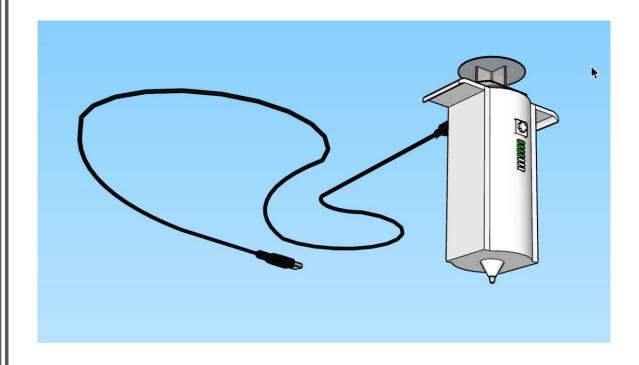

# Customer Feedback:

- Awesome Concept!
- Easy to use
- Clunky Design
- Large Form Factor
- Loud Buttons
- Driver Issues
- Corded
- Fragile USB Connection

#### TimeMachine 2.0

- Awesome Concept!
- Easy to use
- Sleek Design
- One-Handed Use
- Quiet Buttons
- Solid Drivers
- Cordless
- Tiny USB Dongle

Mouse wheel up Next viewpoint Mouse left click —

Skip to beginning Play backwards Stop