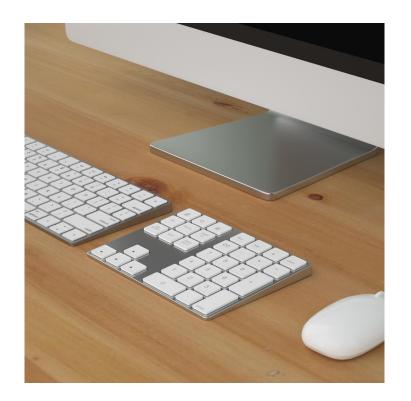

# Sketchup Controller

#### SketchPad for SketchUp

Take control of SketchUp and maximize your efficiency with this physical keypad.

\$3,991 pledged of \$8,500 goal

50 backers

#### Funding Unsuccessful

The project's funding goal was not reached on Fri, November 29 2019 2:29 PM CST

Last updated November 29, 2019