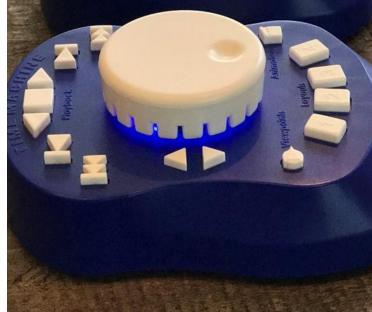

# Customer Feedback:

- Awesome Concept!
- Easy to use
- Clunky Design
- Large Form Factor
- Loud Buttons
- Driver Issues
- Corded
- Fragile USB Connection

#### TimeMachine 2.0

- Awesome Concept!
- Easy to use
- Sleek Design
- One-Handed Use
- Quiet Buttons
- Solid Drivers
- Cordless
- Tiny USB Dongle

Mouse wheel up Next viewpoint Mouse left click —

Skip to beginning Play backwards Stop