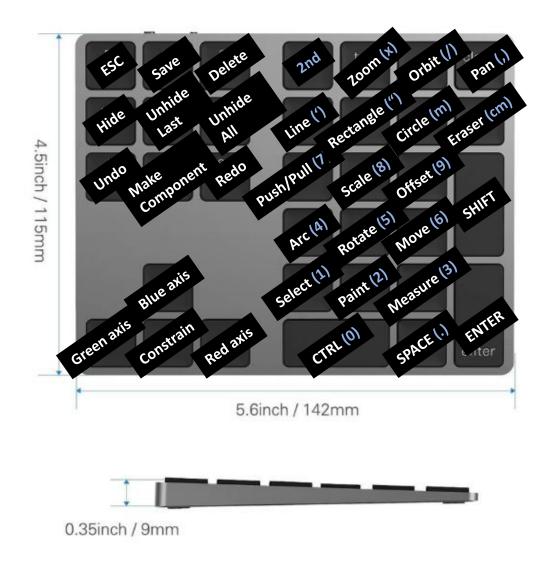

11 Stories 626,000SF 30 Month Schedule



# Collaboration



# Schedule Validation



# Schedule Validation



## Schedule Validation



# Schedule Validation – Steel Actual















# Time Machine Controller



# Customer Feedback:

- Awesome Concept!
- Easy to use
- Clunky Design
- Large Form Factor
- Loud Buttons
- Driver Issues
- Corded
- Fragile USB Connection





#### TimeMachine 2.0

- Awesome Concept!
- Easy to use
- Sleek Design
- One-Handed Use
- Quiet Buttons
- Solid Drivers
- Cordless
- Tiny USB Dongle

Mouse wheel up Next viewpoint Mouse left click —

Skip to beginning Play backwards Stop

Step backwards



Next animation Middle Mouse Button Mouse wheel down Skip to end Speed up Play forwards Slow down Step forward









#### 😵 Bluetooth"



# Sketchup Controller







#### SketchPad for SketchUp

Take control of SketchUp and maximize your efficiency with this physical keypad.



\$3,991 pledged of \$8,500 goal

50 backers

#### Funding Unsuccessful

The project's funding goal was not reached on Fri, November 29 2019 2:29 PM CST

Last updated November 29, 2019



### Next Steps

- Mac and PC Variants, Revised Layout
- Shortcut Controllers for Additional Software Products
- Virtual Shortcut Controller App





### Digital...

|                         |                                |                  | _           | _       | _         | _        |         | _       |             | _         | _      | _       | _          | _              | _             | _            |        | _          |            |        |          |        |    |
|--------