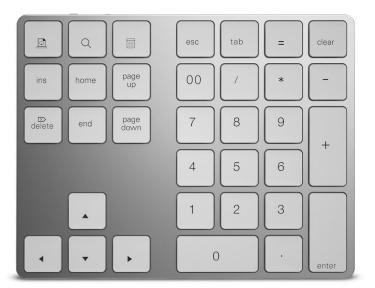

# Sketchup Controller

#### SketchPad for SketchUp

Take control of SketchUp and maximize your efficiency with this physical keypad.

\$3,991 pledged of \$8,500 goal

50 backers

#### Funding Unsuccessful

The project's funding goal was not reached on Fri, November 29 2019 2:29 PM CST

Last updated November 29, 2019