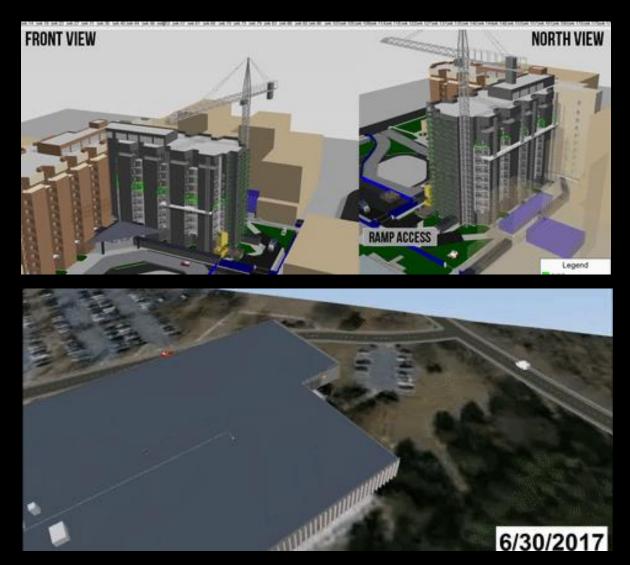

#### MUSC CHILDREN'S HOSPITAL/WOMEN'S PAVILION

**Charleston, South Carolina** 

-------

Program \$385M Construction \$250M 11 Stories 626,000SF 30 Month Schedule

# Time Machine Controller