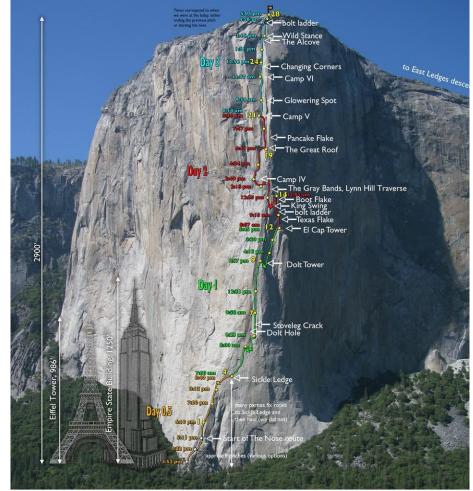

#### THE NOSE (maday)

El Capitan, Yosemite Valley, California Trad & Aid, 28+ pitches, 2900', Grade VI, 5.14a or 5.9 C2, & lots of stami

Photo and annotations by Steph Abegg, June 2017. Photo taken from Central Pillar of Frenzy. www.StephAbegg.com