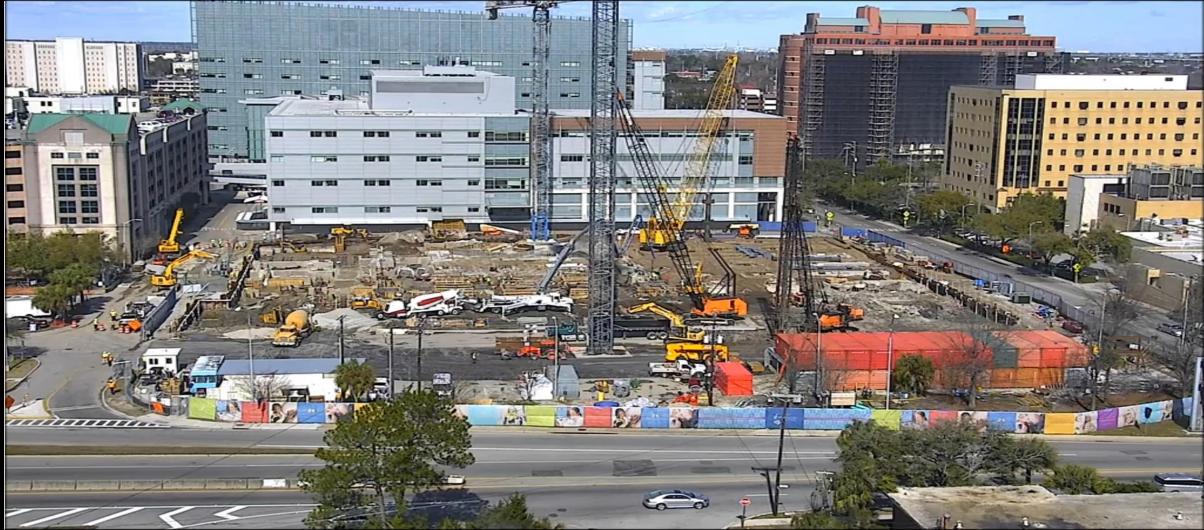

#### MUSC CHILDREN'S HOSPITAL/WOMEN'S PAVILION

**Charleston, South Carolina** 

-------

Program \$385M Construction \$250M 11 Stories 626,000SF 30 Month Schedule