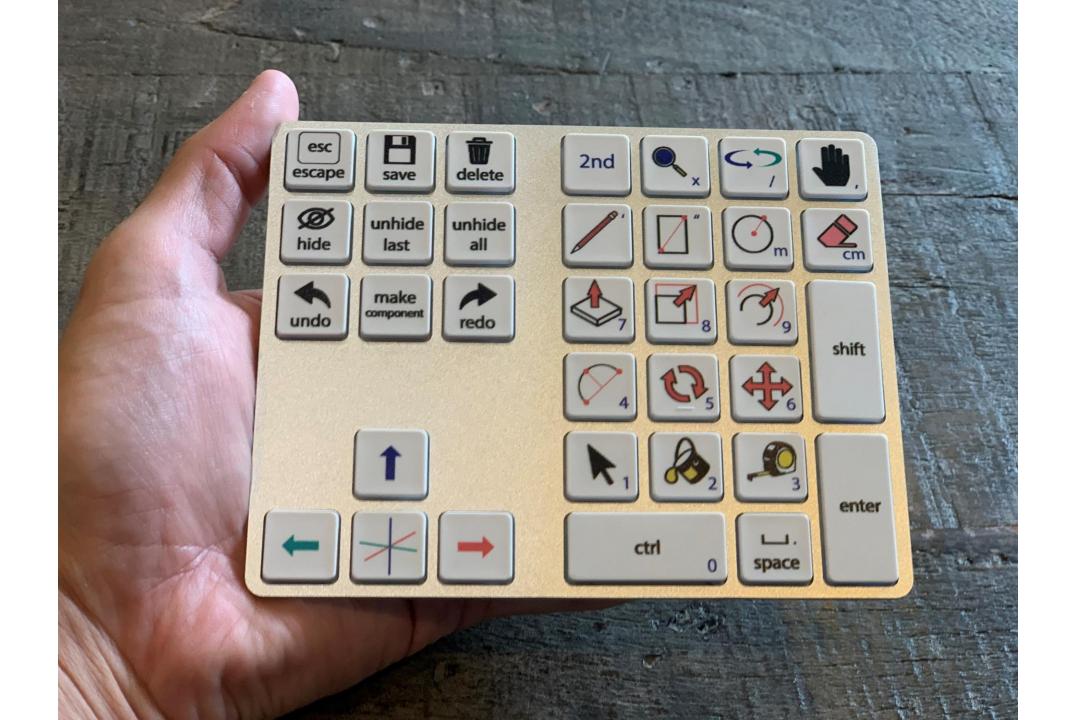

# Sketchup Controller

#### SketchPad for SketchUp

Take control of SketchUp and maximize your efficiency with this physical keypad.

\$3,991 pledged of \$8,500 goal

50 backers