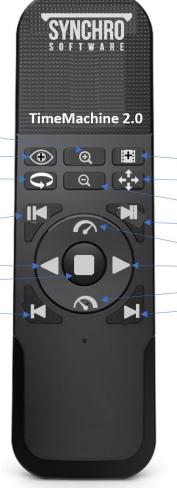

# Time Machine Controller

# Customer Feedback:

- Awesome Concept!
- Easy to use
- Clunky Design
- Large Form Factor
- Loud Buttons
- Driver Issues
- Corded
- Fragile USB Connection

#### TimeMachine 2.0

- Awesome Concept!
- Easy to use
- Sleek Design
- One-Handed Use
- Quiet Buttons
- Solid Drivers
- Cordless
- Tiny USB Dongle

Mouse wheel up Next viewpoint Mouse left click —

Skip to beginning Play backwards Stop

Step backwards

Next animation Middle Mouse Button Mouse wheel down Skip to end Speed up Play forwards Slow down Step forward

#### 😵 Bluetooth"