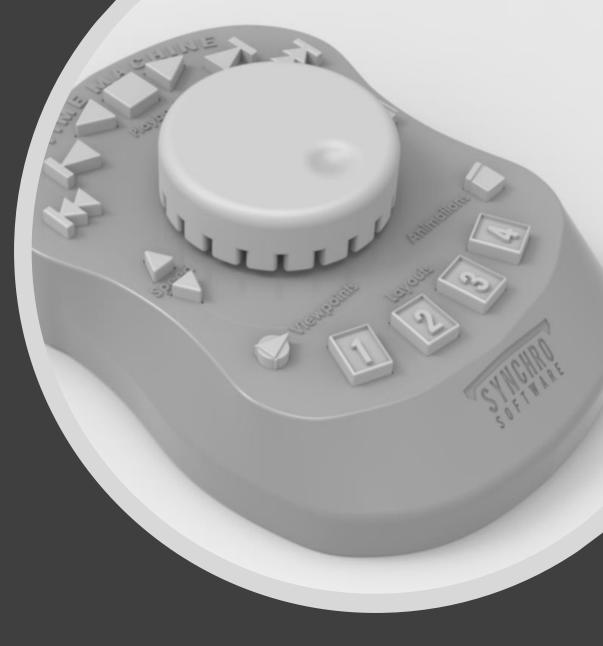

# Time Machine Controller

#### TimeMachine 2.0

- Awesome Concept!
- Easy to use
- Sleek Design
- One-Handed Use
- Quiet Buttons
- Solid Drivers
- Cordless
- Tiny USB Dongle

Mouse wheel up Next viewpoint Mouse left click —

Skip to beginning Play backwards Stop