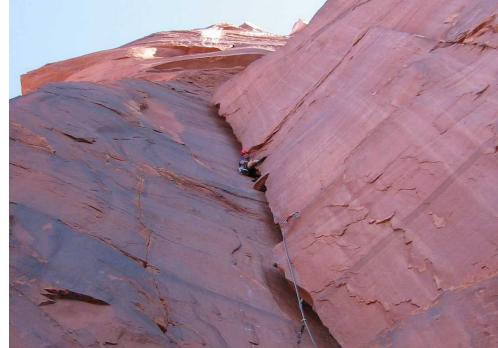

#### THE NOSE (maday)

El Capitan, Yosemite Valley, California Trad & Aid, 28+ pitches, 2900', Grade VI, 5.14a or 5.9 C2, & lots of stami

Photo and annotations by Steph Abegg, June 2017. Photo taken from Central Pillar of Frenzy. www.StephAbegg.com